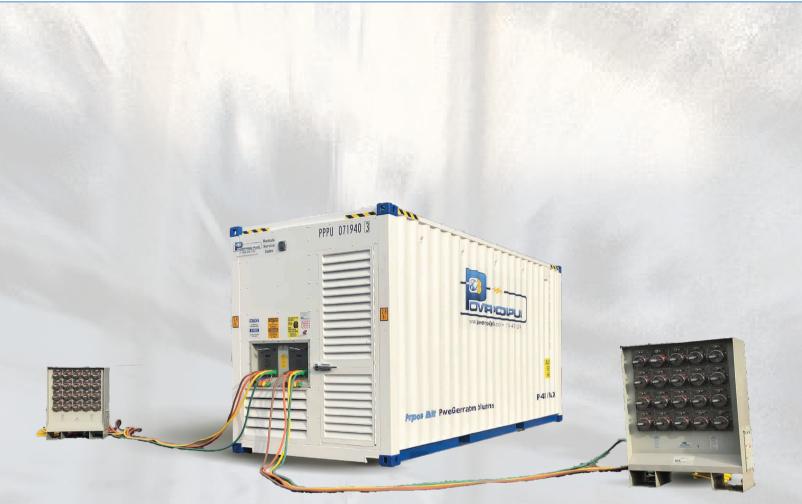

## TAKE YOUR REEFER YARD TO THE MAX

Model Shown: PP-400MAX Featuring: (2) 20-Gang Power Outlet Trees (2) Sets of 50-ft Power Cables

WWW.POWERPOOLPLUS.COM

Imagine a Power Pack that fits neatly into your existing reefer yard design without disrupting the workflow of the entire operation.

#### **INTRODUCING THE PP400MAX**

This versatile solution affords reefer operators greater flexibility without sacrificing workflow efficiencies.

The PP400MAX allows for the safe placement of remote receptacle trees where they are best needed, freeing the operator to maximize yard layouts by spreading the load away from the power source and maximizing space.

#### Wouldn't it be easier to have the power solution closer to the point of operation?

The Power Pool Plus PP-400MAX Power Module eliminates long reefer extension cords to ensure a safer, more efficient work environment.