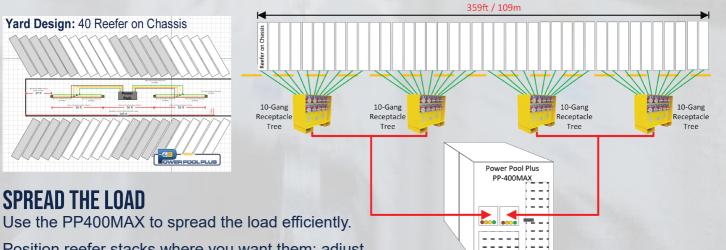

#### PERFECT FOR REEFER ON CHASSIS YARDS

Reefer on chassis presents a unique challenge as plenty of linear space is required. Positioning a traditional power pack in the ideal position is anything but ideal.

Use the PP400MAX to spread the load efficiently.

Position reefer stacks where you want them; adjust the receptacle trees nearby each stack, yet at a distance from the power module.

Increase capacity by adding multiple power modules for seasonal spikes in reefer cargo.