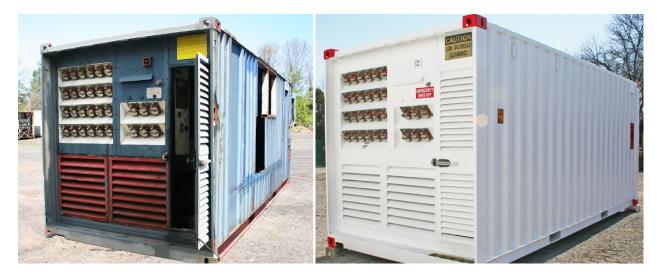

### The following example is of a recent Power Pack Re-Build

After being shipped to our facility for evaluation, it was discovered that this power pack needed generator replacement, the engine and radiator were leaking fluids, and the container itself was damaged.

While many components needed repair or replacement, many parts still had serviceable life remaining. In this case we were able to develop a cost saving solution to re-build this power pack with re-manufactured components, existing parts, and where needed, new products. Not only did this process save the customer money compared to buying new, it also saved them time, by getting them a completed power pack in half the time that it would take to order new.

#### **Project Details Included:**

- Getting Started: Complete removal of all interior components including end frame
- Container: New container was provided and fabricated to Power Pool Plus design specifications
- Engine: Overhauled in our shop with all new wear parts, cleaned and tested
- Radiator: Re-cored to provide better efficiency and cooling
  - o Re-coring is the process of re-fitting the inside coils with new components
  - o Radiators are a key component in Power Pack operation. Whenever possible Power Pool Plus will resource the best possible solution to ensure proper cooling capabilities that exceed customer requirements.
- Generator: Re-built and baked with new tropical coatings to protect the windings from excessive moisture
- **Fuel Tank**: Inspected for damage. Optional service, if necessary, to cut open for interior mechanical cleaning in the event of an excessive algae build-up scenario.
- **Lighting**: Increased number of fixtures and upgraded all lighting to high intensity, LED lamps. A critical feature to those that will be servicing the unit.
- **End Frame**: In this scenario we were able to save the end frame and integrated receptacle panel from the original unit for re-use. This helped us to save the customer \$1000's in replacement costs.
- **Improvements**: During this process we were also able to recommend to the customer specific areas where Power Pack performance could be enhanced.
  - o In this case, the original unit provided insufficient air flow for proper cooling and engine operation. The original container was entirely closed providing no access to service large components; such as, radiator, silencer, engine, or generator, without compromising the box through cutting, re-welding, and painting.
  - Customer agreed to have us incorporate additional rain proof exhaust louvers and access doors per current Power Pool Plus design. This ensured easy accessibility for maintenance which will extend the service life of the machine.
- Cosmetic Improvement: Freshly painted both inside and out. It's not just about looking good.
  - o Having a clean, freshly painted Power pack not only looks nice, but it ensures a solid base protection from the elements by mitigating the negative effects of rust and corrosion.
  - o Interior painting provides extra bright visibility inside the machine which not only aids in maintenance service, but also helps to visually identify potential leaks.