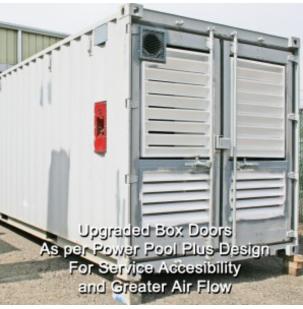

#### **Project Details Included:**

- Getting Started: Complete removal of all interior components including end frame
- Container: New container was provided and fabricated to Power Pool Plus design specifications
- Engine: Overhauled in our shop with all new wear parts, cleaned and tested
- Radiator: Re-cored to provide better efficiency and cooling
  - o Re-coring is the process of re-fitting the inside coils with new components
  - o Radiators are a key component in Power Pack operation. Whenever possible Power Pool Plus will resource the best possible solution to ensure proper cooling capabilities that exceed customer requirements.
- Generator: Re-built and baked with new tropical coatings to protect the windings from excessive moisture
- **Fuel Tank**: Inspected for damage. Optional service, if necessary, to cut open for interior mechanical cleaning in the event of an excessive algae build-up scenario.
- **Lighting**: Increased number of fixtures and upgraded all lighting to high intensity, LED lamps. A critical feature to those that will be servicing the unit.
- **End Frame**: In this scenario we were able to save the end frame and integrated receptacle panel from the original unit for re-use. This helped us to save the customer \$1000's in replacement costs.
- **Improvements**: During this process we were also able to recommend to the customer specific areas where Power Pack performance could be enhanced.
  - o In this case, the original unit provided insufficient air flow for proper cooling and engine operation. The original container was entirely closed providing no access to service large components; such as, radiator, silencer, engine, or generator, without compromising the box through cutting, re-welding, and painting.
  - Customer agreed to have us incorporate additional rain proof exhaust louvers and access doors per current Power Pool Plus design. This ensured easy accessibility for maintenance which will extend the service life of the machine.
- Cosmetic Improvement: Freshly painted both inside and out. It's not just about looking good.
  - o Having a clean, freshly painted Power pack not only looks nice, but it ensures a solid base protection from the elements by mitigating the negative effects of rust and corrosion.
  - o Interior painting provides extra bright visibility inside the machine which not only aids in maintenance service, but also helps to visually identify potential leaks.