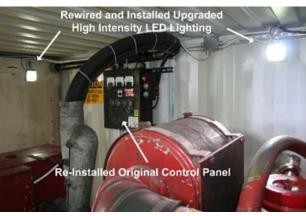

#### **Project Details Included:**

- Getting Started: Complete removal of all interior components including end frame
- Container: New container was provided and fabricated to Power Pool Plus design specifications
- Engine: Overhauled in our shop with all new wear parts, cleaned and tested
- Radiator: Re-cored to provide better efficiency and cooling
  - o Re-coring is the process of re-fitting the inside coils with new components
  - o Radiators are a key component in Power Pack operation. Whenever possible Power Pool Plus will resource the best possible solution to ensure proper cooling capabilities that exceed customer requirements.
- Generator: Re-built and baked with new tropical coatings to protect the windings from excessive moisture
- **Fuel Tank**: Inspected for damage. Optional service, if necessary, to cut open for interior mechanical cleaning in the event of an excessive algae build-up scenario.
- **Lighting**: Increased number of fixtures and upgraded all lighting to high intensity, LED lamps. A critical feature to those that will be servicing the unit.
- **End Frame**: In this scenario we were able to save the end frame and integrated receptacle panel from the original unit for re-use. This helped us to save the customer \$1000's in replacement costs.
- **Improvements**: During this process we were also able to recommend to the customer specific areas where Power Pack performance could be enhanced.
  - o In this case, the original unit provided insufficient air flow for proper cooling and engine operation. The original container was entirely closed providing no access to service large components; such as, radiator, silencer, engine, or generator, without compromising the box through cutting, re-welding, and painting.
  - Customer agreed to have us incorporate additional rain proof exhaust louvers and access doors per current Power Pool Plus design. This ensured easy accessibility for maintenance which will extend the service life of the machine.
- Cosmetic Improvement: Freshly painted both inside and out. It's not just about looking good.
  - o Having a clean, freshly painted Power pack not only looks nice, but it ensures a solid base protection from the elements by mitigating the negative effects of rust and corrosion.
  - o Interior painting provides extra bright visibility inside the machine which not only aids in maintenance service, but also helps to visually identify potential leaks.