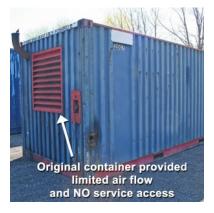

#### **Project Details Included:**

- Getting Started: Complete removal of all interior components including end frame
- Container: New container was provided and fabricated to Power Pool Plus design specifications
- Engine: Overhauled in our shop with all new wear parts, cleaned and tested
- Radiator: Re-cored to provide better efficiency and cooling
  - o Re-coring is the process of re-fitting the inside coils with new components
  - o Radiators are a key component in Power Pack operation. Whenever possible Power Pool Plus will resource the best possible solution to ensure proper cooling capabilities that exceed customer requirements.
- Generator: Re-built and baked with new tropical coatings to protect the windings from excessive moisture
- **Fuel Tank**: Inspected for damage. Optional service, if necessary, to cut open for interior mechanical cleaning in the event of an excessive algae build-up scenario.
- **Lighting**: Increased number of fixtures and upgraded all lighting to high intensity, LED lamps. A critical feature to those that will be servicing the unit.
- **End Frame**: In this scenario we were able to save the end frame and integrated receptacle panel from the original unit for re-use. This helped us to save the customer \$1000's in replacement costs.
- **Improvements**: During this process we were also able to recommend to the customer specific areas where Power Pack performance could be enhanced.
  - o In this case, the original unit provided insufficient air flow for proper cooling and engine operation. The original container was entirely closed providing no access to service large components; such as, radiator, silencer, engine, or generator, without compromising the box through cutting, re-welding, and painting.
  - Customer agreed to have us incorporate additional rain proof exhaust louvers and access doors per current Power Pool Plus design. This ensured easy accessibility for maintenance which will extend the service life of the machine.
- Cosmetic Improvement: Freshly painted both inside and out. It's not just about looking good.
  - o Having a clean, freshly painted Power pack not only looks nice, but it ensures a solid base protection from the elements by mitigating the negative effects of rust and corrosion.
  - o Interior painting provides extra bright visibility inside the machine which not only aids in maintenance service, but also helps to visually identify potential leaks.