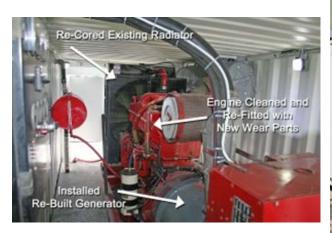

#### **Project Details Included:**

- Getting Started: Complete removal of all interior components including end frame
- Container: New container was provided and fabricated to Power Pool Plus design specifications
- Engine: Overhauled in our shop with all new wear parts, cleaned and tested
- Radiator: Re-cored to provide better efficiency and cooling
  - o Re-coring is the process of re-fitting the inside coils with new components
  - o Radiators are a key component in Power Pack operation. Whenever possible Power Pool Plus will resource the best possible solution to ensure proper cooling capabilities that exceed customer requirements.
- Generator: Re-built and baked with new tropical coatings to protect the windings from excessive moisture
- **Fuel Tank**: Inspected for damage. Optional service, if necessary, to cut open for interior mechanical cleaning in the event of an excessive algae build-up scenario.
- **Lighting**: Increased number of fixtures and upgraded all lighting to high intensity, LED lamps. A critical feature to those that will be servicing the unit.
- **End Frame**: In this scenario we were able to save the end frame and integrated receptacle panel from the original unit for re-use. This helped us to save the customer \$1000's in replacement costs.
- **Improvements**: During this process we were also able to recommend to the customer specific areas where Power Pack performance could be enhanced.
  - o In this case, the original unit provided insufficient air flow for proper cooling and engine operation. The original container was entirely closed providing no access to service large components; such as, radiator, silencer, engine, or generator, without compromising the box through cutting, re-welding, and painting.
  - Customer agreed to have us incorporate additional rain proof exhaust louvers and access doors per current Power Pool Plus design. This ensured easy accessibility for maintenance which will extend the service life of the machine.
- Cosmetic Improvement: Freshly painted both inside and out. It's not just about looking good.
  - o Having a clean, freshly painted Power pack not only looks nice, but it ensures a solid base protection from the elements by mitigating the negative effects of rust and corrosion.
  - o Interior painting provides extra bright visibility inside the machine which not only aids in maintenance service, but also helps to visually identify potential leaks.